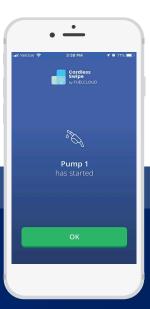

# The Cardless Swipe Mobile App

#### Four easy steps

- Find a participating station
- Locate card within App
- Answer security questions
- Begin fueling

## ⟨∅⟩ SIMPLIFIED LOGISTICS

Use the Cardless Swipe App to get fuel. Immediate new driver access. No waiting for fuel cards to be created and mailed.

#### **CLEANER PROCESS**

Activate the fuel pump from the comfort of your vehicle. No need to swipe your card or touch the card reader.

Please contact SC Fuels at (888) SCFUELS (723-8357) ext. 6001, for more information regarding accepting locations.