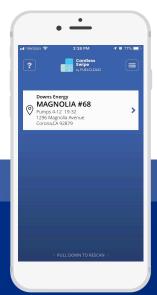

# The Cardless Swipe Mobile App

#### Four easy steps

- Find a participating station
- Locate card within App
- Answer security questions
- Begin fueling