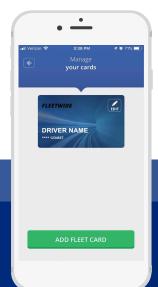

#### Four easy steps

- Find a participating station
- Locate card within App
- Answer security questions
- Begin fueling

## **SAFER**

Reduces the risk of fraud due to card skimming. Drivers enter accurate odometer readings while sitting in their vehicle, not at the pump.